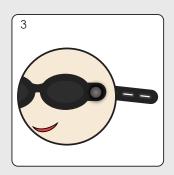

ort and eliminate eye infections caused by forced eye closure.



#### **SOFT & SAFE MATERIAL**

Soft, light weight, skin friendly material. Flat and flexible rims rest on the forehead and cheeks to ensure softness. Material is tested for biocompatibility (skin friendliness)-ISO 10993. Material used is nonsensitive and non-irritant.



#### **HYGIENIC FOR REPEAT USE**

Can be hygienically used for full 5 days of neonatal phototherapy. Easy to clean with soap and water prior to repeat use. (Repeat use on single baby only.)



#### FIRM AND COMFORTABLE FIT

Size adjustment ensures firm fit preventing slipping of the goggles. Goggles adjust to the contours of the face. Firm fit precludes chances of nasal blockage and apnea which may be caused by loose fitting gears.



# **EASY TO USE**









# **TECHNICAL INFORMATION**

| ECHICAL IIII ORIVIATION |                                                                                         |  |
|-------------------------|-----------------------------------------------------------------------------------------|--|
| Product Information     |                                                                                         |  |
| Intended use            | Eye protection gear for neonatal phototherapy. Single baby use only.                    |  |
| Components              | 01 eye piece, 01 band                                                                   |  |
| Size                    | Large: for head circumference 31 to 40 cms. Small: for head circumference 22 to 31 cms. |  |
| Material                | Skin friendly