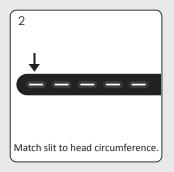

mfort and eliminate eye infections caused by forced eye closure.



#### **SOFT & SAFE MATERIAL**

Soft, light weight, skin friendly material. Flat and flexible rims rest on the forehead and cheeks to ensure softness. Material is tested for biocompatibility (skin friendliness)-ISO 10993. Material used is nonsensitive and non-irritant.



#### **HYGIENIC FOR REPEAT USE**

Can be hygienically used for full 5 days of neonatal phototherapy. Easy to clean with soap and water prior to repeat use. (Repeat use on single baby only.)



#### FIRM AND COMFORTABLE FIT

Size adjustment ensures firm fit preventing slipping of the goggles. Goggles adjust to the contours of the face. Firm fit precludes chances of nasal blockage and apnea which may be caused by loose fitting gears.



# **EASY TO USE**









# **TECHNICAL INFORMATION**

| ECHICAL IIII ORIVIATION |                                                                                         |  |
|-------------------------|-----------------------------------------------------------------------------------------|--|
| Product Information     |                                                                                         |  |
| Intended use            | Eye protection gear for neonatal phototherapy. Single baby use only.                    |  |
| Components              | 01 eye piece, 01 band                                                                   |  |
| Size                    | Large: for head circumference 31 to 40 cms. Small: for head circumference 22 to 31 cms. |  |
| Material                | Skin friend