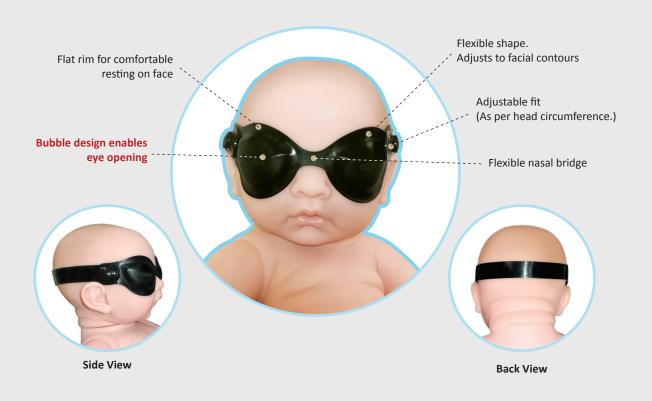

#### **EYE OPENING FACILITY**

Special bubble design provides comfortable space for eye opening. This is a unique feature introduced to enhance comfort and eliminate eye infections caused by forced eye closure.

#### **SOFT & SAFE MATERIAL**

Soft, light weight, skin friendly material. Flat and flexible rims rest on the forehead and cheeks to ensure softness. Material is tested for biocompatibility (skin friendliness)-ISO 10993. Material used is nonsensitive and non-irritant.

#### FIRM AND COMFORTABLE FIT

Size adjustment ensures firm fit preventing slipping of the goggles. Goggles adjust to the contours of the face. Firm fit precludes chances of nasal blockage and apnea which may be caused by loose fitting gears.