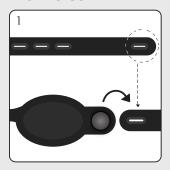

comfort and eliminate eye infections caused by forced eye closure.



#### **SOFT & SAFE MATERIAL**

Soft, light weight, skin friendly material. Flat and flexible rims rest on the forehead and cheeks to ensure softness. Material is tested for biocompatibility (skin friendliness)-ISO 10993. Material used is nonsensitive and non-irritant.



#### **HYGIENIC FOR REPEAT USE**

Can be hygienically used for full 5 days of neonatal phototherapy. Easy to clean with soap and water prior to repeat use. (Repeat use on single baby only.)



#### FIRM AND COMFORTABLE FIT

Size adjustment ensures firm fit preventing slipping of the goggles. Goggles adjust to the contours of the face. Firm fit precludes chances of nasal blockage and apnea which may be caused by loose fitting gears.



# **EASY TO USE**









# **TECHNICAL INFORMATION**

| ECHICAL IIII ORIVIATION |                                                                                         |  |
|-------------------------|-----------------------------------------------------------------------------------------|--|
| Product Information     |                                                                                         |  |
| Intended use            | Eye protection gear for neonatal phototherapy. Single baby use only.                    |  |
| Components              | 01 eye piece, 01 band                                                                   |  |
| Size                    | Large: for head circumference 31 to 40 cms. Small: for head circumference 22 to 31 cms. |  |
| Material                | Skin frie