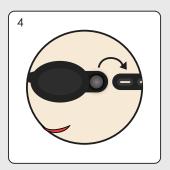

t and eliminate eye infections caused by forced eye closure.



#### **SOFT & SAFE MATERIAL**

Soft, light weight, skin friendly material. Flat and flexible rims rest on the forehead and cheeks to ensure softness. Material is tested for biocompatibility (skin friendliness)-ISO 10993. Material used is nonsensitive and non-irritant.



#### **HYGIENIC FOR REPEAT USE**

Can be hygienically used for full 5 days of neonatal phototherapy. Easy to clean with soap and water prior to repeat use. (Repeat use on single baby only.)



#### FIRM AND COMFORTABLE FIT

Size adjustment ensures firm fit preventing slipping of the goggles. Goggles adjust to the contours of the face. Firm fit precludes chances of nasal blockage and apnea which may be caused by loose fitting gears.



# **EASY TO USE**









# **TECHNICAL INFORMATION**

| ECHICAL IIII ORIVIATION |                                                                                         |  |
|-------------------------|-----------------------------------------------------------------------------------------|--|
| Product Information     |                                                                                         |  |
| Intended use            | Eye protection gear for neonatal phototherapy. Single baby use only.                    |  |
| Components              | 01 eye piece, 01 band                                                                   |  |
| Size                    | Large: for head circumference 31 to 40 cms. Small: for head circumference 22 to 31 cms. |  |
| Material                | Skin friendly,